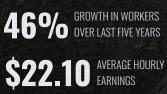

### **LABOR FACTS**

WAREHOUSE WORKERS

**15%** GROWTH IN WORKERS OVER LAST FIVE YEARS

\$19.57 AVERAGE HOURLY EARNINGS