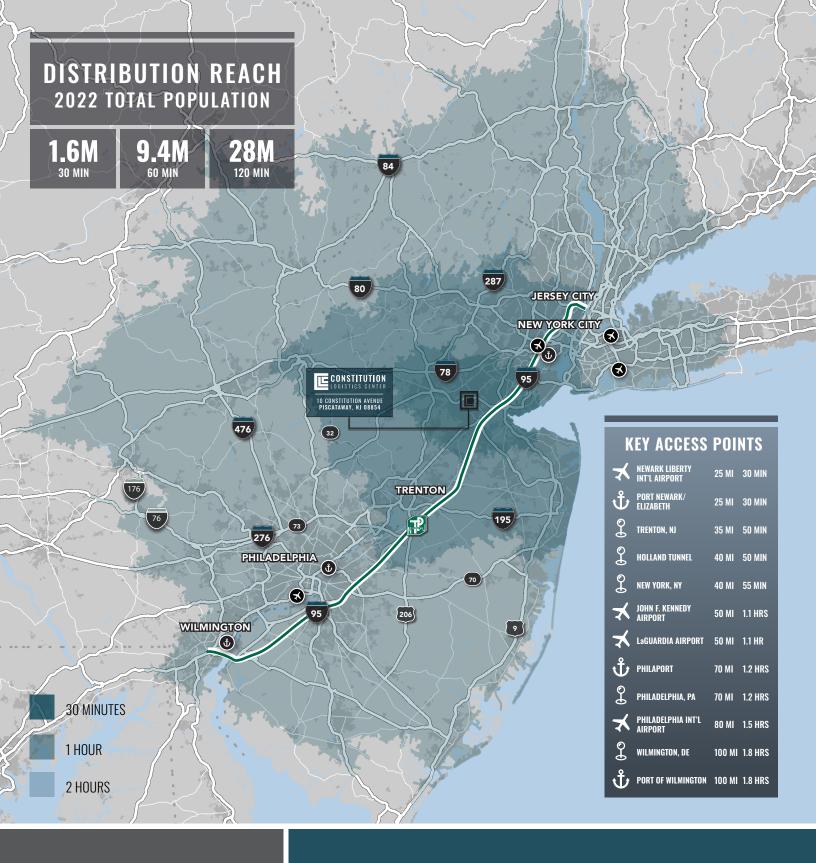

## **ACCESS MAP**

287

inter

EXIT 6 1.2 MILES | 4 MINUTES

10 CONSTITUTION AVENUE PISCATAWAY, NJ 08854

18