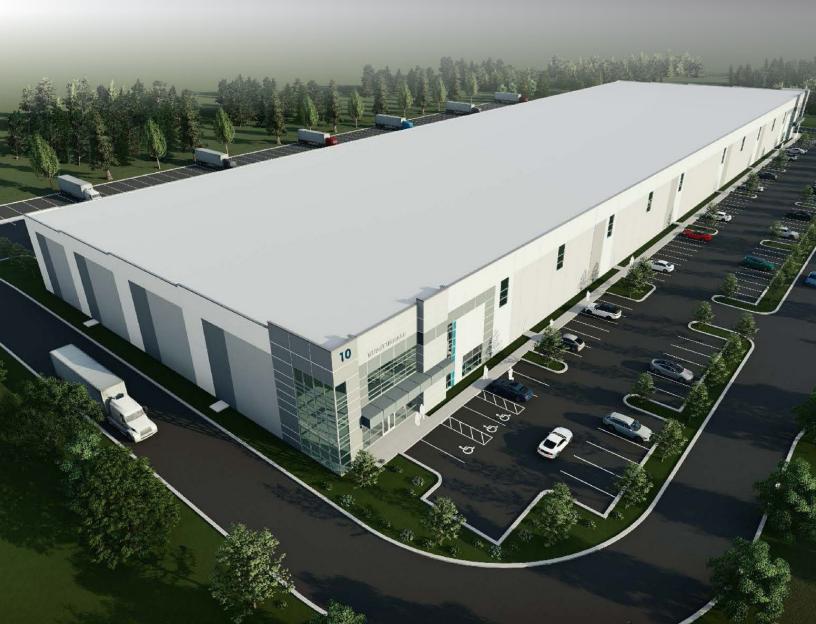

### 10 CONSTITUTION AVENUE **PISCATAWAY**, **NJ 08854**

PREMIER ±146,930 SF DISTRIBUTION FACILITY

# **KEY FEATURES**

| STATE OF THE ART BUILDING DESIGN |                       | <b>±146,930 SF</b><br>BUILDING SIZE | <b>36</b> ' CLEAR HEIGHT |                    |
|----------------------------------|-----------------------|-------------------------------------|--------------------------|--------------------|
| <b>118</b> AUTO PARKING SPACES   | <b>2</b><br>Drive-ins | <b>57</b> TRAILER PARKING SPACES    |                          | <b>41</b><br>DOCKS |