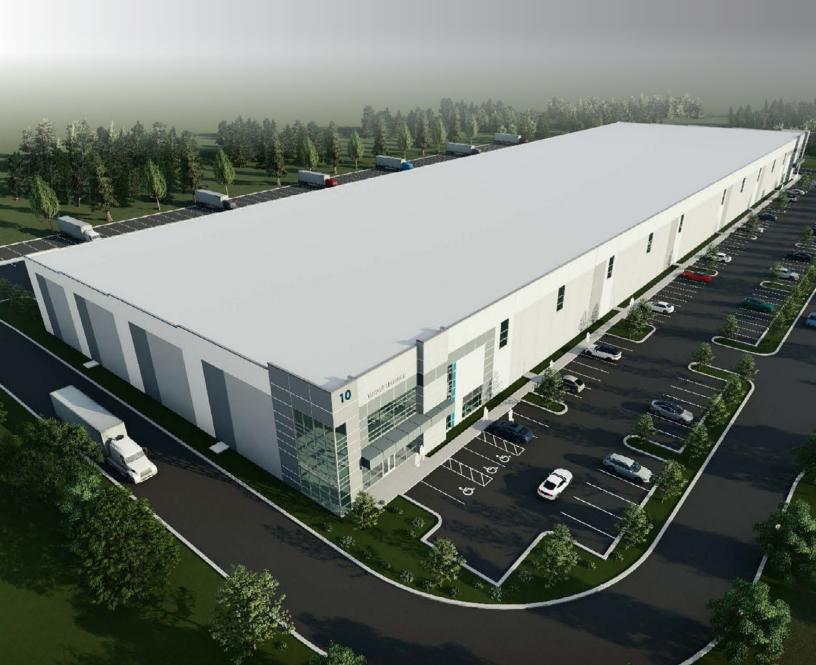

## 10 CONSTITUTION AVENUE PISCATAWAY, NJ 08854

PREMIER ±146,930 SF DISTRIBUTION FACILITY

Q2 2024 COMPLETION

ROCKEFELLER GROUP

MARC PETRELLA +1 732 261 6317 marc.petrella@kbcadvisors.com

JULES J. NISSIM +1 201 460 3384 jules.nissim@cushwake.com

## **KEY FEATURES**

**STATE OF THE ART** BUILDING DESIGN

**±146,930 SF** BUILDING SIZE

**36'** CLEAR HEIGHT

**118** AUTO PARKING SPACES

**2** Drive-ins

**57** TRAILER PARKING SPACES

**41** DOCKS